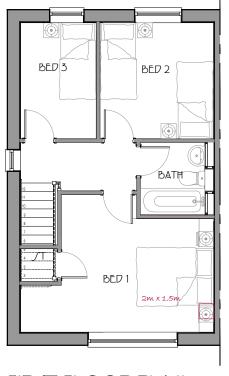

GROUND FLOOR PLAN

FIR/T FLOOR PLA/

|           | Site:                                      |                |                                    |  | Drawing Title:<br>Planning Drawing<br>House Type 915 M4(2) |
|-----------|--------------------------------------------|----------------|------------------------------------|--|------------------------------------------------------------|
| UALLILING | Drawing Number:<br>AH-3-915-M4(2)-GALLIERS | Revision:<br>– | <sup>Scale:</sup><br>1:100<br>@ A3 |  |                                                            |