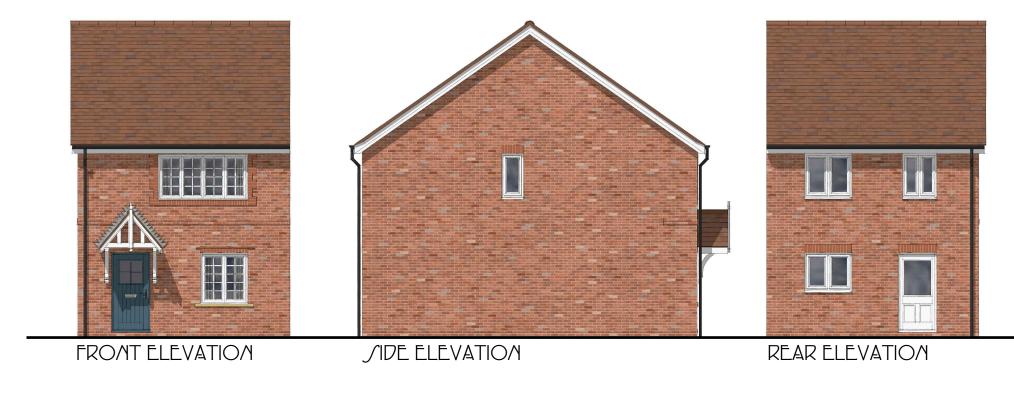

GROUND FLOOR PLAN

FIR/T FLOOR PLA/

|           | Site:                                      |                |                                    |  | Drawing Title:<br>Planning Drawing<br>House Type 915 M4(2) |
|-----------|--------------------------------------------|----------------|------------------------------------|--|------------------------------------------------------------|
| UALLILING | Drawing Number:<br>AH-3-915-M4(2)-GALLIERS | Revision:<br>– | <sup>Scale:</sup><br>1:100<br>@ A3 |  |                                                            |