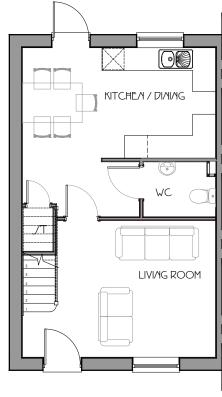

GROUND FLOOR PLAN

FIR/T FLOOR PLA/

|           | Site:                                      |                |                                    |  | Drawing Title:<br>Planning Drawing<br>House Type 915 M4(2) |
|-----------|--------------------------------------------|----------------|------------------------------------|--|------------------------------------------------------------|
| UALLILING | Drawing Number:<br>AH-3-915-M4(2)-GALLIERS | Revision:<br>– | <sup>Scale:</sup><br>1:100<br>@ A3 |  |                                                            |